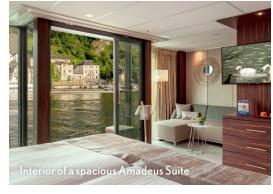

## Spacious Accommodations

With Strauss- and Mozart-Deck cabins of 188 square feet and suites of 284 square feet, accommodations aboard offer space and comfort.

### HAYDN-DECK

- Amadeus Suite (284 sq. ft.), walk-out balcony
- B-1 (188 sq. ft.), French balcony
- A-1(188 sq. ft.), French balcony
- B-4 (188 sq. ft.), French balcony