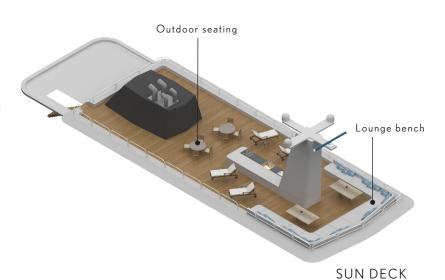

## DECK PLAN & DECK DESCRIPTIONS

Sun Deck The iconic sun deck is the perfect setting for sunset cocktails and canapes as well as evening get-togethers under the stars, with a wraparound lounge sofa and outdoor seating.