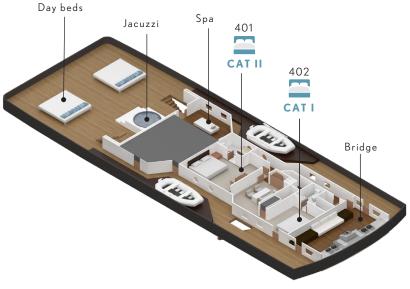

Bridge Deck The bridge deck features **CATI** and **CATII** accommodation, and key amenities such as the outdoor jacuzzi and lounge beds, as well as an indoor spa and outdoor work out zone.

401 and 402 can be joined to form a tworoom suite at the top of the ship with direct deck access to the bridge.

BRIDGE DECK