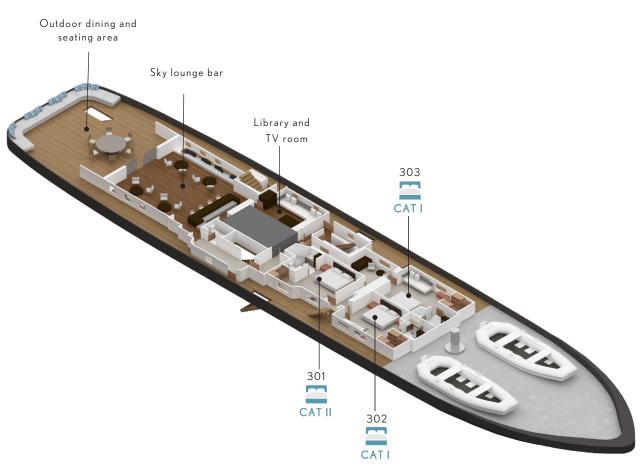

## DECK PLAN & DECK DESCRIPTIONS

FORECASTLE DECK

Forecastle Deck An ideal place for a retreat any time of day, the forecastle deck features the Sky Lounge Bar, ideal for kicking back with a cocktail or your drink of choice, as well as a cosy library and TV room. Meals may be served in the spacious al fresco dining and seating area. The forecastle deck also carries CAT I and CAT II accommodation.

301 and 302 can be joined to form a two-room suite.