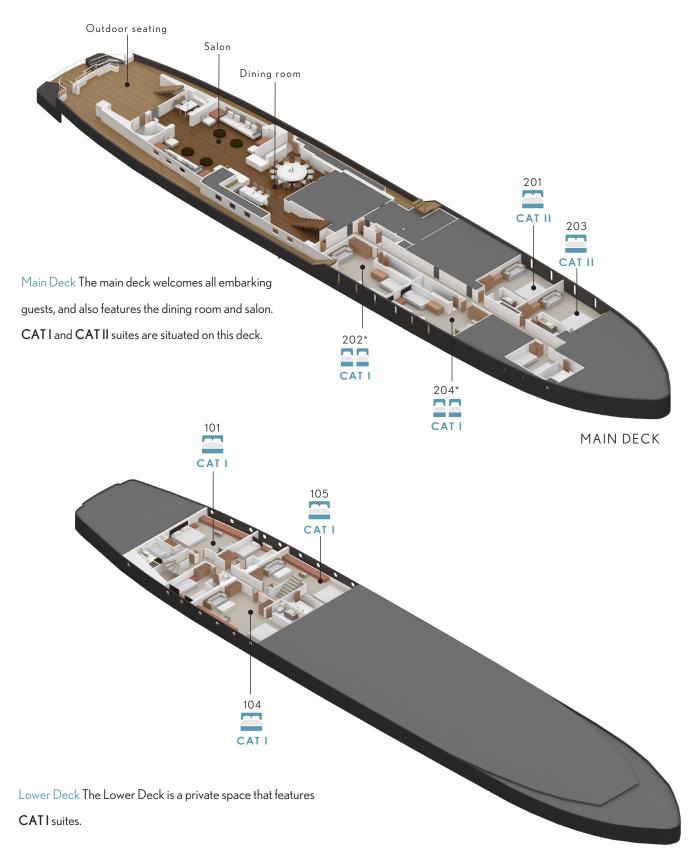

k The bridge deck features **CATI** and **CATII** accommodation, and key amenities such as the outdoor jacuzzi and lounge beds, as well as an indoor spa and outdoor work out zone.

401 and 402 can be joined to form a tworoom suite at the top of the ship with direct deck access to the bridge.



BRIDGE DECK

## DECK PLAN & DECK DESCRIPTIONS



FORECASTLE DECK

Forecastle Deck An ideal place for a retreat any time of day, the forecastle deck features the Sky Lounge Bar, ideal for kicking back with a cocktail or your drink of choice, as well as a cosy library and TV room. Meals may be served in the spacious al fresco dining and seating area. The forecastle deck also carries CAT I and CAT II accommodation.

301 and 302 can be joined to form a two-room suite.

## DECK PLAN & DECK DESCRIPTIONS



LOWER DECK